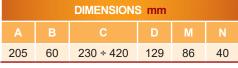

# • SINGLE ROOM HEAT RECOVERY VENTILATOR HRWA 64

**CLASS** 

**MAXIMUM AIR FLOW** 

m<sup>3</sup>/h

ADJUSTABLE **AIR DUCT** 

mm 230 ÷ 420 mm

**HRWA 64** 

- ◆ IP22 protection. Noise level: ≤ 31,9 dB(A).
- Front cover with automatic shutter.
- ♦ Silicone waterproof circle for being fixed on the air duct.
- ◆ Two integrated **G3** air filters with **antibacterial** treatment. F8 filter is available upon request, but when installed, it reduces the air flow down to 40 m<sup>3</sup>/h.
- ◆ Renote control and LED display on the front panel.
- ◆ Ventilation mode with air supply or air exhaust.
- ◆ Automatic mode changing between the air supply and the air exhaust every 75 sec.