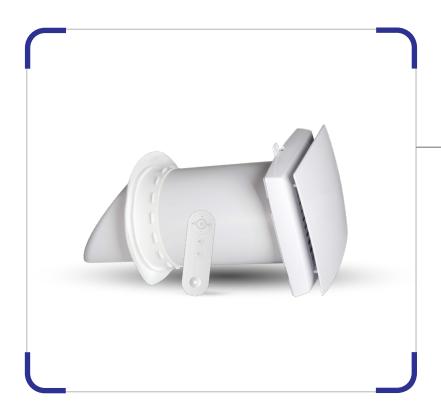

# • SINGLE ROOM HEAT RECOVERY VENTILATOR HRWA 64

**CLASS** 

**MAXIMUM AIR FLOW** 

m<sup>3</sup>/h

ADJUSTABLE **AIR DUCT** 

mm 230 ÷ 420 mm

**HRWA 64** 

- ◆ IP22 protection. Noise level: ≤ 31,9 dB(A).
- Front cover with automatic shutter.
- ♦ Silicone waterproof circle for being fixed on the air duct.
- ◆ Two integrated **G3** air filters with **antibacterial** treatment. F8 filter is available upon request, but when installed, it reduces the air flow down to 40 m<sup>3</sup>/h.
- ◆ Renote control and LED display on the front panel.
- ◆ Ventilation mode with air supply or air exhaust.
- ◆ Automatic mode changing between the air supply and the air exhaust every 75 sec.