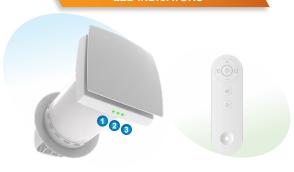

#### **REMOTE CONTROLLER & LED INDICATORS**

LED light switch

3 speed fan control LED indicators.

+ Fan speed increase

Fan speed decrease

LED color display shows the different functioning modes :

Green

Ventilation mode - air supply

Red

Ventilation mode - air exhaust

Automatic mode - air supply & air exhaust every 75 sec.