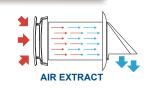

# **VENTILATION & REGENERATION MODES**

#### **VENTILATION** mode

The ventilator runs in the air exhaust or air supply mode with a set speed. In case of synchronous operation of two connected ventilators, one unit operates in the supply mode and the other one in the extract mode.

## **REGENERATION** mode

The ventilator runs in two cycles, 75 sec each, to provide heat and moisture regeneration.

00

| HRWA | AIR FLOW m <sup>3</sup> /h |     |     | POWER | NOISE<br>LEVEL |
|------|----------------------------|-----|-----|-------|----------------|
|      | High                       | Med | Low | W     | dB(A)          |
| 64   | 64                         | 55  | 26  | 11,3  | ≤ 31,9         |