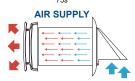

#### **VENTILATION** mode

The ventilator runs in the air exhaust or air supply mode with a set speed. In case of synchronous operation of two connected ventilators, one unit operates in the supply mode and the other one in the extract mode.