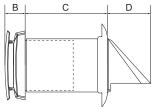

# • SINGLE ROOM HEAT RECOVERY VENTILATOR HRWA 64

**CLASS** 

**MAXIMUM AIR FLOW** 

m<sup>3</sup>/h

ADJUSTABLE **AIR DUCT** 

mm 230 ÷ 420 mm

**HRWA 64** 

- ◆ IP22 protection. Noise level: ≤ 31,9 dB(A).
- Front cover with automatic shutter.
- ♦ Silicone waterproof circle for being fixed on the air duct.
- ◆ Two integrated **G3** air filters with **antibacterial** treatment. F8 filter is available upon request, but when installed, it reduces the air flow down to 40 m<sup>3</sup>/h.
- ◆ Renote control and LED display on the front panel.
- ◆ Ventilation mode with air supply or air exhaust.
- ◆ Automatic mode changing between the air supply and the air exhaust every 75 sec.