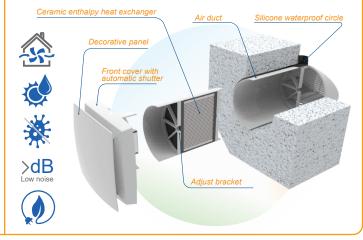

# • SINGLE ROOM HEAT RECOVERY VENTILATOR HRWA 64

**CLASS** 

**MAXIMUM AIR FLOW** 

m<sup>3</sup>/h

ADJUSTABLE **AIR DUCT** 

mm 230 ÷ 420 mm

**HRWA 64** 

- ◆ IP22 protection. Noise level: ≤ 31,9 dB(A).
- Front cover with automatic shutter.
- ♦ Silicone waterproof circle for being fixed on the air duct.
- ◆ Two integrated **G3** air filters with **antibacterial** treatment. F8 filter is available upon request, but when installed, it reduces the air flow down to 40 m<sup>3</sup>/h.
- ◆ Renote control and LED display on the front panel.
- ◆ Ventilation mode with air supply or air exhaust.
- ◆ Automatic mode changing between the air supply and the air exhaust every 75 sec.