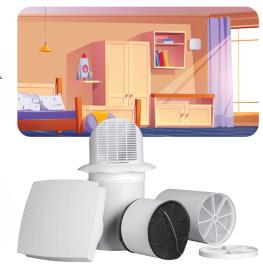

# • SINGLE ROOM HEAT RECOVERY VENTILATOR HRWA 64

**CLASS** 

**MAXIMUM AIR FLOW** 

m<sup>3</sup>/h

ADJUSTABLE **AIR DUCT** 

mm 230 ÷ 420 mm

**HRWA 64** 

- ◆ IP22 protection. Noise level: ≤ 31,9 dB(A).
- Front cover with automatic shutter.
- ♦ Silicone waterproof circle for being fixed on the air duct.
- ◆ Two integrated **G3** air filters with **antibacterial** treatment. F8 filter is available upon request, but when installed, it reduces the air flow down to 40 m<sup>3</sup>/h.
- ◆ Renote control and LED display on the front panel.
- ◆ Ventilation mode with air supply or air exhaust.
- ◆ Automatic mode changing between the air supply and the air exhaust every 75 sec.

#### **REMOTE CONTROLLER & LED INDICATORS**

LED light switch

3 speed fan control LED indicators.

+ Fan speed increase

Fan speed decrease

LED color display shows the different functioning modes :

Green

Ventilation mode - air supply

Red

Ventilation mode - air exhaust

Automatic mode - air supply & air exhaust every 75 sec.