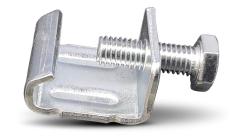

## **Corner Clamps**

Duct connection **Corner Clamps** are made from **galvanized steel** and are designed for use in HVAC air duct systems with flange corners. They can be used in combination with duct cleats.

The clamp has **width 2,5 mm** and secures the 2 air ducts by pressing the profiles together using a bolt **M8 x 20mm**.

This results in a quick, flexible and easy installation. It is a reliable and cost effective alternative to duct cleats in projects where the ducts can vary in size. The clamps will keep the connection tight and secured even if the 2 flanges that are connected have different size.

The clamps are delivered in packages of 250 pcs.

M8 x 20 mm screw