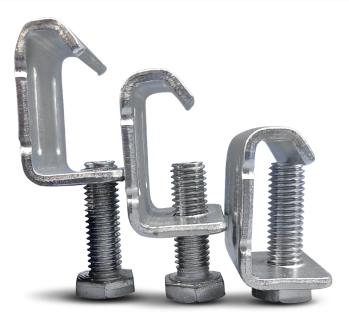

## **Corner Clamps**

Duct connection **Corner Clamps** are made from **galvanized steel** and are designed for use in HVAC air duct systems with flange corners. They can be used in combination with duct cleats.

The clamp has **width 2,5 mm** and secures the 2 air ducts by pressing the profiles together using a bolt **M8 x 20mm**.

This results in a quick, flexible and easy installation. It is a reliable and cost effective alternative to duct cleats in projects where the ducts can vary in size. The clamps will keep the connection tight and secured even if the 2 flanges that are connected have different size.

The clamps are delivered in packages of 250 pcs.

M8 x 20 mm screw