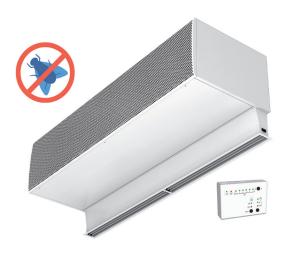

## FLY KXL | High Pressure Insect Control Air Curtains For Commercial And Industrial Doors

## Characteristics

- Specially designed for insects control at entranceways such as food establishments and industry, hospitals or clean zones.
- High velocity air barrier to prevent flying insects from entering a building.
  Up to 4m height doors according to NSF 37 standard
- Self-supporting casing construction made of galvanized steel plate, finished in structural epoxy-polyester painting white colour RAL9016 as standard.
   Other colours or stainless steel are available on request.
- Large perforated inlet grille avoiding intensive maintenance.
- Anodized aluminium outlet vanes, airfoil shaped, adjustable from 0 to 15° each side.
- Double-inlet centrifugal fans driven by an external rotor motor and low noise level. 5-speed selector.
- "A" type without heating, air only.
- Includes Plug&Play Hand Auto control with 10m RJ45 cable and magnetical door contact.