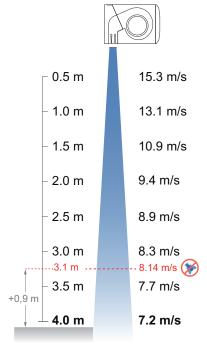

## Dimensions

| L    | Α    | В    |  |
|------|------|------|--|
| 1000 | 920  | -    |  |
| 1500 | 1420 | 710  |  |
| 2000 | 1920 | 960  |  |
| 2500 | 2420 | 1210 |  |
| 3000 | 2920 | 1460 |  |

According to standard NSF-37-2012, the maximum installation height is the speed profile point at 8,14m/s plus 0,9m. So FLY KXL can be used until 3,1m+0,9m=4,0m.