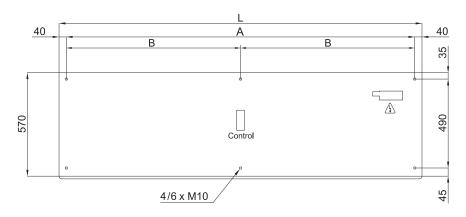

## Dimensions

| L    | Α    | В    |  |
|------|------|------|--|
| 1000 | 920  | -    |  |
| 1500 | 1420 | 710  |  |
| 2000 | 1920 | 960  |  |
| 2500 | 2420 | 1210 |  |
| 3000 | 2920 | 1460 |  |

According to standard NSF-37-2012, the maximum installation height is the speed profile point at 8,14m/s plus 0,9m. So FLY KXL can be used until 3,1m+0,9m=4,0m.