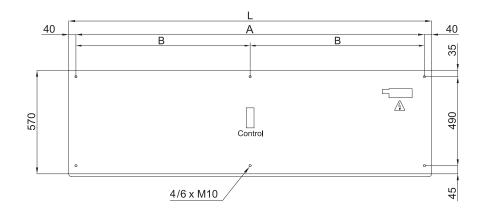

## Dimensions

| L    | А    | В    |
|------|------|------|
| 1000 | 920  | -    |
| 1500 | 1420 | 710  |
| 2000 | 1920 | 960  |
| 2500 | 2420 | 1210 |
| 3000 | 2920 | 1460 |
|      |      |      |

According to standard NSF-37-2012, the maximum installation height is the speed profile point at 8,14m/s plus 0,9m. So FLY KL can be used until 2,15m+0,9m=3,05m.