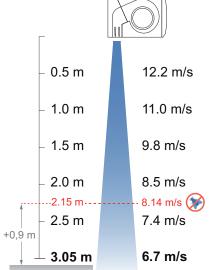

## Dimensions

| L    | А    | В    |
|------|------|------|
| 1000 | 920  | -    |
| 1500 | 1420 | 710  |
| 2000 | 1920 | 960  |
| 2500 | 2420 | 1210 |
| 3000 | 2920 | 1460 |
|      |      |      |

According to standard NSF-37-2012, the maximum installation height is the speed profile point at 8,14m/s plus 0,9m. So FLY KL can be used until 2,15m+0,9m=3,05m.