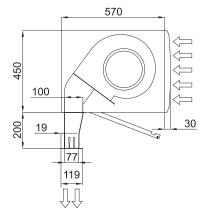

## Characteristics

- Specially designed for insects control at entranceways such as food establishments and industry, hospitals or clean zones.
- High velocity air barrier to prevent flying insects from entering a building. Up to 3m height doors according to NSF 37 standard
- Self-supporting casing construction made of galvanized steel plate, finished in structural epoxy-polyester painting white colour RAL9016 as standard. Other colours or stainless steel are available on request.
- · Large perforated inlet grille avoiding intensive maintenance.
- Anodized aluminium outlet vanes, airfoil shaped, adjustable from 0 to 15° each side.
  - Double-inlet centrifugal fans driven by an external rotor motor and low noise level. 5-speed selector.
- "A" type without heating, air only.