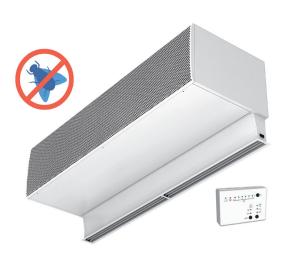

## **FLY KL** | High Pressure Insect Control Air Curtains For Commercial And Industrial Doors

## Characteristics

- Specially designed for insects control at entranceways such as food establishments and industry, hospitals or clean zones.
- High velocity air barrier to prevent flying insects from entering a building. Up to 3m height doors according to NSF 37 standard
- Self-supporting casing construction made of galvanized steel plate, finished in structural epoxy-polyester painting white colour RAL9016 as standard. Other colours or stainless steel are available on request.
- · Large perforated inlet grille avoiding intensive maintenance.
- Anodized aluminium outlet vanes, airfoil shaped, adjustable from 0 to 15° each side.
  - Double-inlet centrifugal fans driven by an external rotor motor and low noise level. 5-speed selector.
- "A" type without heating, air only.

.

 Includes Plug&Play Hand Auto control with 10m RJ45 cable and magnetical door contact.

Optional: Clever control (programmable, automatic, intelligent, energy saving, Modbus RTU for BMS...).