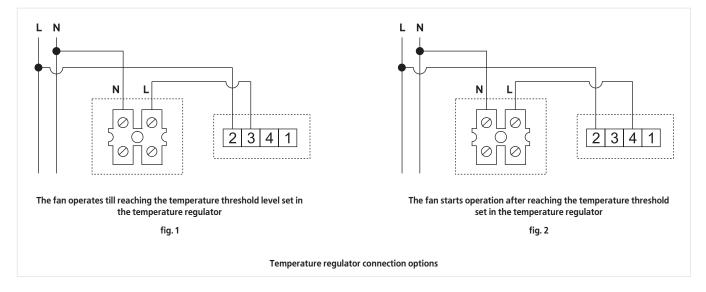

## Wiring diagram, fig. 1

• maximum current of active load no more 10A;

• maximum current of inductive load no more 3A.

# Wiring diagram, fig. 2

• maximum current of active load no more 6A;

• maximum current of inductive load no more 2A.

Μιχαήλ Καραολή 19, τκ 143 43, Ν. Χαλκηδόνα, Αθήνα Τηλ: 211 - 70.55.500 & 210 - 21.30.051, Fax: 210 - 22.23.283