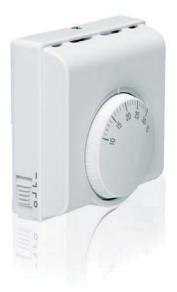

# Temperature regulator **RT-10**

### Design and control

The casing is made of high-quality durable plastic. During the temperature increase or decrease with respect to the set value the thermostat opens or closes the contacts (the pattern is selected during the connection. The temperarture adjustment range is +10 up to +30 °C.

#### Mounting

The temperature regulator is designed for indoor surface mounting. The recommended installation height is 1.5 m. Do not install the temperature regulator close to windows, doors, heating or cooling devices.