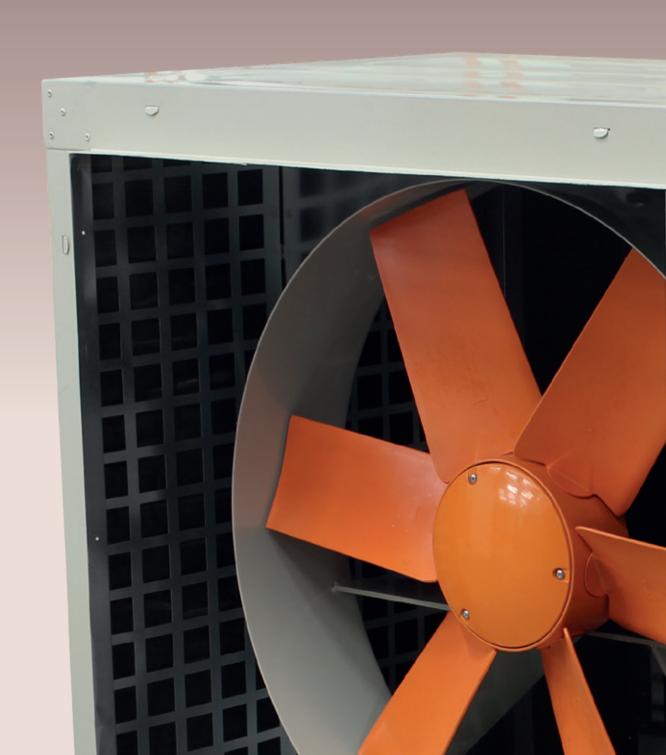

### **AXIAL** FANS

HEP

Wall-mounted axial fans with IP65 motor

HEPT

Tubular axial fans with IP65 motor

HC

Wall-mounted axial fans with IP55 motor

\*