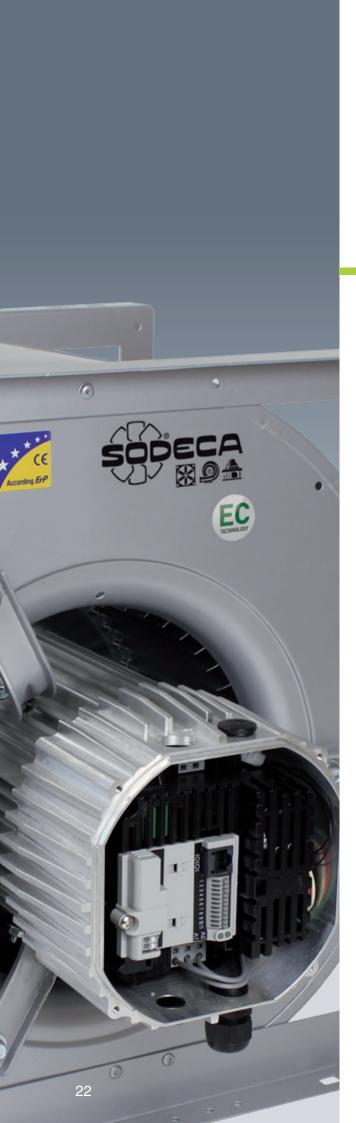

### CBD/EW

Double-inlet centrifugal, direct drive fans fitted with E.C. Technology motors

### CBD/B/EW

Double-inlet centrifugal, direct drive fans fitted with E.C. Technology motors