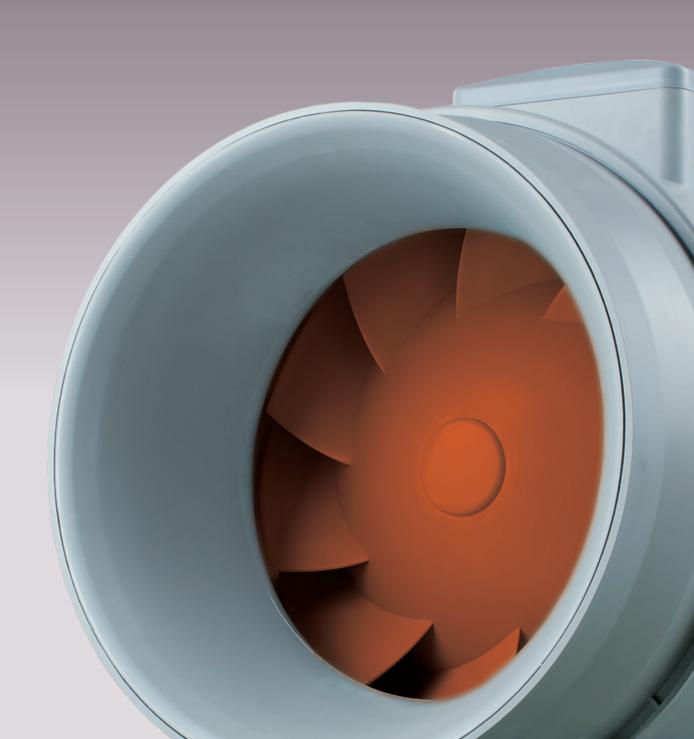

## IN-LINE DUCT FANS

**SVE** 

In-line duct extractor fans

### SVE/PLUS

In-line duct extractor fans with 40 mm acoustic insulation

### SVE/PLUS/EW

Low-noise, in-line duct extractor fans with 40 mm acoustic insulation