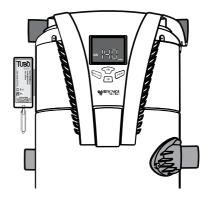

# ABOUT TUBÒ | Link

TUBÒ I Link is a device which allows you to receive the system operation data from your TUBÒ central vacuum unit so that it can be accessed at any time, wherever you are via the My Tubò App.

# INSTALLING THE DEVICE TUBÒ | Link

The TUBÒ I Link device can be easily installed on the body of the central vacuum unit (A) using double-sided adhesive (B).

The room where the TUBÒ I Link is installed must always be kept dry and protected from the elements.