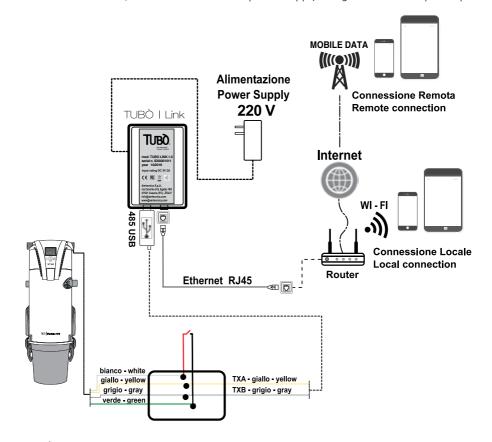

## FOR CENTRAL VACUUM UNITS- MODELS TP, TC, TX

• Connect the supplied 485/USB to the 485 serial port of the central vacuum unit

YELLOW WIRE OF THE CENTRAL VACUUM UNIT (TXA) TO YELLOW WIRE OF THE 485/USB ADAPTER.

GREEN WIRE OF THE CENTRAL VACUUM UNIT (TXB) TO GREY WIRE OF THE 485/USB ADAPTER

- Connect the 485/USB adapter to the USB port of the TUBÒ | Link
- Connect the Ethernet plug of the TUBÒ | Link to the Internet via an RJ45 Ethernet cable
- Connect the TUBÒ | Link to the household power supply using the dedicated power pack.

- Connect the 485/USB adapter to the USB port of the TUBÒ | Link
- Connect the Ethernet plug of the TUBÒ | Link to the Internet via an RJ45 Ethernet cable
- Connect the TUBÒ | Link to the household power supply using the dedicated power pack.