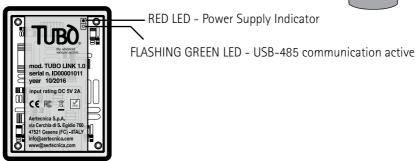

ults or block, a notification will be sent to inform you of the problem. You can use the My Tubò App to restore the fault or block.

## COMPATIBLE CENTRAL VACUUM UNITS

The TUBÒ I Link can be installed for use with all the Aertecnica central vacuum units listed in the table

| CENTRAL VACUUM UNIT LINE | MODELS   |
|--------------------------|----------|
| PERFETTO STAINLESS STEEL | TXA      |
| PERFETTO                 | TPA / TP |
| CLASSIC                  | тс       |
| X-PERT                   | RT       |

# INSTALLING THE DEVICE TUBÒ | Link

The TUBÒ I Link device can be easily installed on the body of the central vacuum unit (A) using double-sided adhesive (B).



The room where the TUBÒ I Link is installed must always be kept dry and protected from the elements.



## **SIGNALS**



# TUBÒ | Link ACTIVATION



Activating TUBÒ | Link is quite simple:

## FOR CENTRAL VACUUM UNITS- MODELS TP, TC, TX

• Connect the supplied 485/USB to the 485 serial port of the central vacuum unit

YELLOW WIRE OF THE CENTRAL VACUUM UNIT (TXA) TO YELLOW WIRE OF THE 485/USB ADAPTER.

GREEN WIRE OF THE CENTRAL VACUUM UNIT (TXB) TO GREY WIRE OF THE 485/USB ADAPTER

- Connect the 485/USB adapter to the USB port of the TUBÒ | Link
- Connect the Ethernet plug of the TUBÒ | Link to the Internet via an RJ45 Ethernet cable
- Connect the TUBÒ | Link to the household power supply using the dedicated power pack.







• Connect the LS serial port of the central vacuum unit to the 485/USB supplied

YELLOW WIRE OF THE 485/USB ADAPTER TO THE TXA OF THE CENTRAL VACUUM UNIT

GREY WIRE OF THE 485/USB ADA