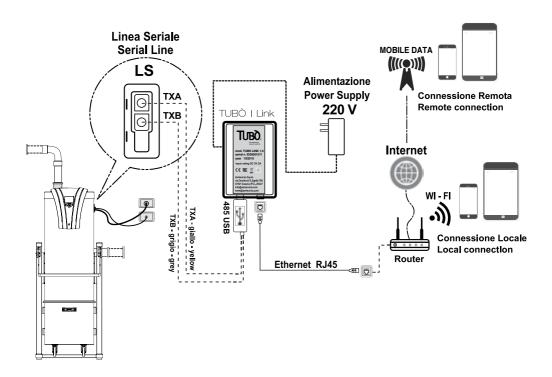

• Connect the LS serial port of the central vacuum unit to the 485/USB supplied

YELLOW WIRE OF THE 485/USB ADAPTER TO THE TXA OF THE CENTRAL VACUUM UNIT

GREY WIRE OF THE 485/USB ADAPTER TO THE TXB OF THE CENTRAL VACUUM UNIT

- Connect the 485/USB adapter to the USB port of the TUBÒ | Link
- Connect the Ethernet plug of the TUBÒ | Link to the Internet via an RJ45 Ethernet cable
- Connect the TUBÒ | Link to the household power supply using the dedicated power pack.