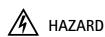

# INSTALLING THE DEVICE TUBÒ | Link

The TUBÒ I Link device can be easily installed on the body of the central vacuum unit (A) using double-sided adhesive (B).

The room where the TUBÒ I Link is installed must always be kept dry and protected from the elements.

GREEN WIRE OF THE CENTRAL VACUUM UNIT (TXB) TO GREY WIRE OF THE 485/USB ADAPTER

- Connect the 485/USB adapter to the USB port of the TUBÒ | Link
- Connect the Ethernet plug of the TUBÒ | Link to the Internet via an RJ45 Ethernet cable
- Connect the TUBÒ | Link to the household power supply using the dedicated power pack.

- Connect the 485/USB adapter to the USB port of the TUBÒ | Link
- Connect the Ethernet plug of the TUBÒ | Link to the Internet via an RJ45 Ethernet cable
- Connect the TUBÒ | Link to the household power supply using the dedicated power pack.